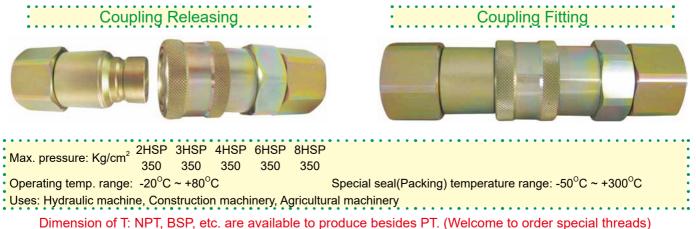

## **FEATURES**

- 1. High pressure double shut-off valve designed. Valve is composed of socket and plug.
- 2. Suitable connect with high-pressure air hoses and hydraulic equipments.
- 3. Material: Carbon Steel.

## **NOTICES**

- Dash size of socket & plug must be equal for connecting.
- To avoid feculence drops into coupler & sticks on seal is very important. It may be cause leak.