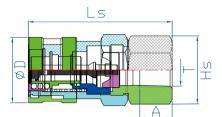

## FN TYPE FLAT FACE QUICK COUPLING

Major Applicable Fluid~

Carbon Steel: Frozen Lubricant/Fresh Water/Operation Lubricant/Gas/Air/Vacuum

�**→**•• Double Shut-off

SI

| Computer  | Product<br>Sign | Dimension (mm) |      |                  |      |           |       | Quantity      |
|-----------|-----------------|----------------|------|------------------|------|-----------|-------|---------------|
| No        |                 | Ls             | D    | Hs               | А    | Т         | (g)   | per<br>Carton |
| A8115FNMA | 02SF            | 48.1           | 28   | Ø23.6*6HEX*22D   | 12   | PT1/4"19P | 140.5 | 120-B         |
| A8115FNMA | 03SF            | 67             | 30.6 | Ø25.4*6HEX*27.7D | 17.8 | PT3/8"19P | 214   | 96-B          |
| A8115FNMA | 04SF            | 84.1           | 38.5 | Ø38.2*6HEX*35D   | 19   | PT1/2"14P | 497   | 60-B          |
| A8115FNMA | 06SF            | 91             | 46.6 | Ø48.7*6HEX*44D   | 15.8 | PT3/4"14P | 782   | 32-B          |
| A8115FNMA | 08SF            | 104.9          | 57.2 | Ø55.8*6HEX*50.8D | 25   | PT 1"11P  | 1285  | 20-B          |