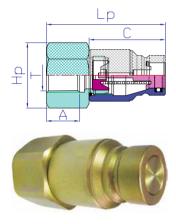

| Computer  | Product<br>Sign | Dimension (mm) |      |                  |      |           |       | Quantity      |
|-----------|-----------------|----------------|------|------------------|------|-----------|-------|---------------|
| No        |                 | Lp             | С    | Hp               | А    | Т         | (g)   | per<br>Carton |
| A8115FNMA | 02PF            | 48.1           | 36   | Ø23.6*6HEX*22D   | 11.8 | PT1/4"19P | 87.5  | 200-B         |
| A8115FNMA | 03PF            | 56             | 39.3 | Ø25.9*6HEX*24D   | 12.7 | PT3/8"19P | 115.5 | 200-В         |
| A8115FNMA | 04PF            | 72.8           | 46.7 | Ø38.2*6HEX*35D   | 23.2 | PT1/2"14P | 300   | 60-B          |
| A8115FNMA | 06PF            | 84.4           | 57.7 | Ø45.6*6HEX*41D   | 24   | PT3/4"14P | 501.5 | 40-B          |
| A8115FNMA | 08PF            | 91             | 64.7 | Ø52.3*6HEX*47.5D | 25   | PT 1"11P  | 716   | 32-B          |