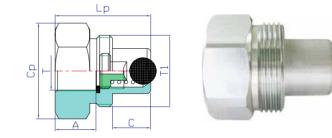

## FEATURES

- 1. High pressure double shut-off valve designed. Valve is composed of socket and plug.
- 2. Suitable connect with high-pressure air hoses and hydraulic equipments.
- 3. Material: Carbon steel.

## **NOTICES**

- Dash size of socket & plug must be equal for connecting.
- To avoid feculence drops into coupler & sticks on seal is very important. It may be cause leak.

03SM+03PF Max. pressure: Kg/cm<sup>2</sup> 1000