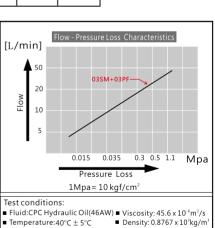

## **NOTICES**

- Dash size of socket & plug must be equal for connecting.
- To avoid feculence drops into coupler & sticks on seal is very important. It may be cause leak.

03SM+03PF Max. pressure: Kg/cm<sup>2</sup> 1000