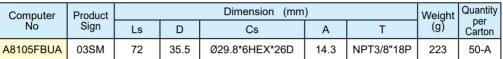

## **FB TYPE DOUBLE SHUT-OFF QUICK COUPLING** FOR JACK USE Major Applicable Fluid~ Carbon Steel: Frozen Lubricant/Fresh Water/ (AMERICAN STANDARD) Operation Lubricant/Gas/Air/Vacuum

- Double Shut-off

| Computer<br>No | Product<br>Sign | Dimension (mm) |    |                |      |            |            | Weight | Quantity      |
|----------------|-----------------|----------------|----|----------------|------|------------|------------|--------|---------------|
|                |                 | Lp             | С  | Ср             | A    | Т          | T1         | (g)    | per<br>Carton |
| A8105FBUA      | 03PF            | 40             | 16 | Ø35.5*6HEX*32D | 17.1 | NPT3/8"18P | 1-3/16*16P | 142    | 50-A          |