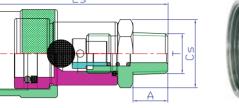

## **FB TYPE DOUBLE SHUT-OFF QUICK COUPLING** FOR JACK USE Major Applicable Fluid~ Carbon Steel: Frozen Lubricant/Fresh Water/ (AMERICAN STANDARD) Operation Lubricant/Gas/Air/Vacuum

- Double Shut-off

| Computer<br>No | Product<br>Sign | Dimension (mm) |    |                |      |            |            | Weight | Quantity      |
|----------------|-----------------|----------------|----|----------------|------|------------|------------|--------|---------------|
|                |                 | Lp             | С  | Ср             | A    | Т          | T1         | (g)    | per<br>Carton |
| A8105FBUA      | 03PF            | 40             | 16 | Ø35.5*6HEX*32D | 17.1 | NPT3/8"18P | 1-3/16*16P | 142    | 50-A          |