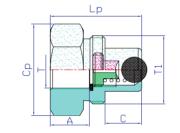

| Computer<br>No | Product<br>Sign | Dimension (mm) |    |                |      |           |          | Weight | Quantity      |
|----------------|-----------------|----------------|----|----------------|------|-----------|----------|--------|---------------|
|                |                 | Lp             | С  | Ср             | А    | Т         | T1       | (g)    | per<br>Carton |
| A8105FBMA      | 03PF            | 40             | 16 | Ø35.5*6HEX*32D | 17.1 | PT3/8"19P | M30*P1.5 | 142    | 50-A          |