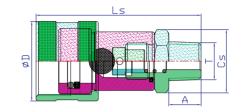

| Computer<br>No | Product<br>Sign | Dimension (mm) |    |                |      |           |          | Weight | Quantity      |
|----------------|-----------------|----------------|----|----------------|------|-----------|----------|--------|---------------|
|                |                 | Lp             | С  | Ср             | А    | Т         | T1       | (g)    | per<br>Carton |
| A8105FBMA      | 03PF            | 40             | 16 | Ø35.5*6HEX*32D | 17.1 | PT3/8"19P | M30*P1.5 | 142    | 50-A          |