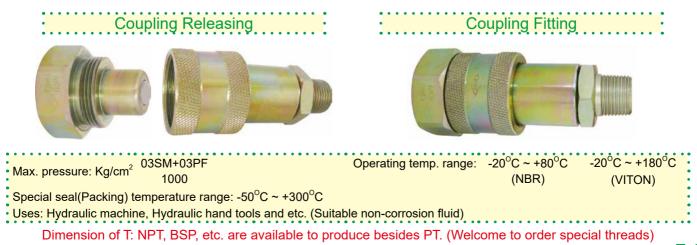

## FOR JACK USE

Major Applicable Fluid~ Carbon Steel: Frozen Lubricant/Fresh Water/ Operation Lubricant/Gas/Air/Vacuum

[L/min]

50

20 Flow

10

Test conditions:

Temperature: 40°C ± 5°C

03SM+03P

0.035

ressure Loss

1Mpa=10 kgf/cm

■ Fluid:CPC Hydraulic Oil(46AW) ■ Viscosity: 45.6 x 10<sup>-6</sup>m<sup>2</sup>/s

0.3 0.5 1.1 Mpa

Density: 0.8767 x 10<sup>3</sup>kg/m

SI

#### **FEATURES**

- 1. High pressure double shut-off valve designed. Valve is composed of socket and plug.
- 2. Suitable connect with high-pressure air hoses and hydraulic equipments.
- 3. Material: Carbon steel.